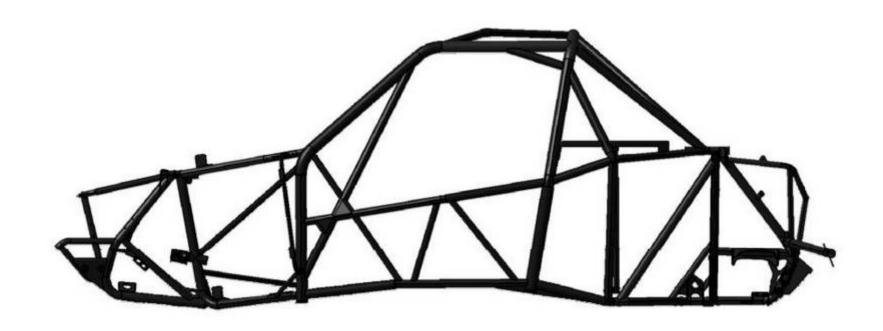

#### ·Car main features:

- High performance / Low budget
- Rally raid experience based design Class T1
- Weight/ Power ratio equal to superior classes
- Robust and reliable Yamaha engine tested in Dakar
- Low repair cost frame: modular chassis
- Fully adjustable suspensions
- Twin/Single seater configuration (optional)
- Glass fiber and Kevlar body and undertrays panels