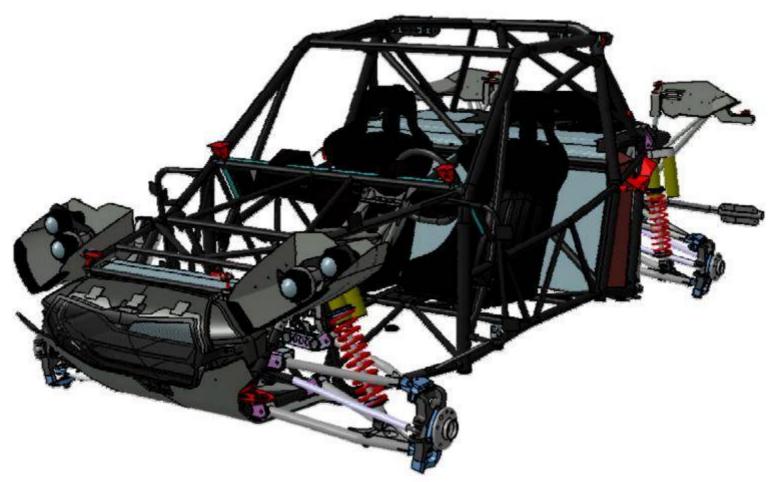

## Frame, Suspension and Wheels

| Length x Width x Height | mm                                 | 3.500 x 2.000 x 1.550      |
|-------------------------|------------------------------------|----------------------------|
| Wheelbase               | mm                                 | 2.500                      |
| Wheel track front/rear  | mm                                 | 1.700/1.700                |
| Wheels                  |                                    | Cast aluminum wheels       |
| Rim (front/rear)        | Beadlock type                      | 14" x 5" / 14" x 5"        |
| Tyres (front/rear)      |                                    | 26 x 9 R14 / 26 x 11 R14   |
| Turning Circle (dia)    | m                                  | 11                         |
| Suspension              | Double A-Arm (wishbone) Suspension |                            |
| Shock absorbers         | Gas Type                           | Fully adjustable hydraulic |
| Suspension travel       | mm                                 | 350                        |
| Brakes Discs            | mm                                 | 278                        |
| Calipers                |                                    | 2 piston (std)             |
| -                       |                                    | 4 piston (opt)             |

#### ·Car main features:

- High performance / Low budget
- Rally raid experience based design Class T1
- Weight/ Power ratio equal to superior classes
- Robust and reliable Yamaha engine tested in Dakar
- Low repair cost frame: modular chassis
- Fully adjustable suspensions
- Twin/Single seater configuration (optional)
- Glass fiber and Kevlar body and undertrays panels