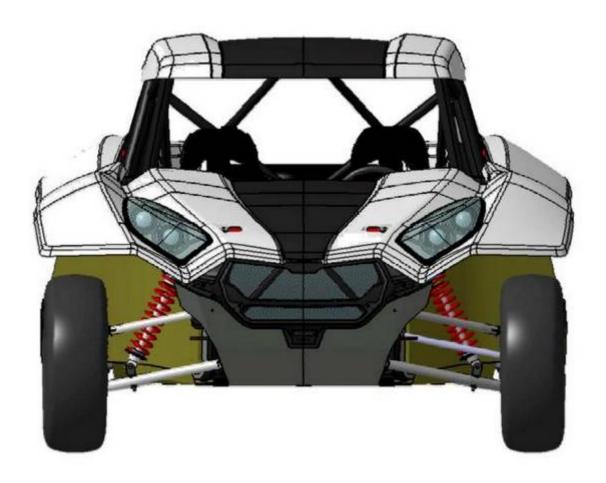

## Frame, Suspension and Wheels

| Length x Width x Height | mm                                 | 3.500 x 2.000 x 1.550      |
|-------------------------|------------------------------------|----------------------------|
| Wheelbase               | mm                                 | 2.500                      |
| Wheel track front/rear  | mm                                 | 1.700/1.700                |
| Wheels                  |                                    | Cast aluminum wheels       |
| Rim (front/rear)        | Beadlock type                      | 14" x 5" / 14" x 5"        |
| Tyres (front/rear)      |                                    | 26 x 9 R14 / 26 x 11 R14   |
| Turning Circle (dia)    | m                                  | 11                         |
| Suspension              | Double A-Arm (wishbone) Suspension |                            |
| Shock absorbers         | Gas Type                           | Fully adjustable hydraulic |
| Suspension travel       | mm                                 | 350                        |
| Brakes Discs            | mm                                 | 278                        |
| Calipers                |                                    | 2 piston (std)             |
| -                       |                                    | 4 piston (opt)             |

#### ·Car main features:

- High performance / Low budget
- Rally raid experience based design Class T1
- Weight/ Power ratio equal to superior classes
- Robust and reliable Yamaha engine tested in Dakar
- Low repair cost frame: modular chassis
- Fully adjustable suspensions
- Twin/Single seater configuration (optional)
- Glass fiber and Kevlar body and undertrays panels