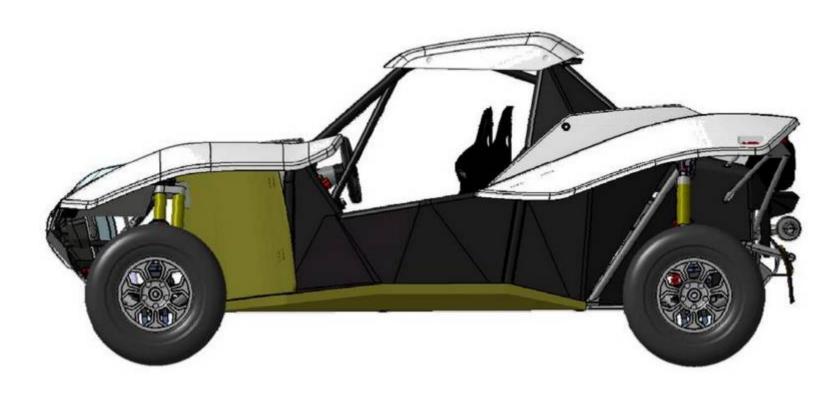

## Frame, Suspension and Wheels

| Length x Width x Height | mm                                 | 3.500 x 2.000 x 1.550      |
|-------------------------|------------------------------------|----------------------------|
| Wheelbase               | mm                                 | 2.500                      |
| Wheel track front/rear  | mm                                 | 1.700/1.700                |
| Wheels                  |                                    | Cast aluminum wheels       |
| Rim (front/rear)        | Beadlock type                      | 14" x 5" / 14" x 5"        |
| Tyres (front/rear)      |                                    | 26 x 9 R14 / 26 x 11 R14   |
| Turning Circle (dia)    | m                                  | 11                         |
| Suspension              | Double A-Arm (wishbone) Suspension |                            |
| Shock absorbers         | Gas Type                           | Fully adjustable hydraulic |
| Suspension travel       | mm                                 | 350                        |
| Brakes Discs            | mm                                 | 278                        |
| Calipers                |                                    | 2 piston (std)             |
| -                       |                                    | 4 piston (opt)             |

#### ·Car main features:

- High performance / Low budget
- Rally raid experience based design Class T1
- Weight/ Power ratio equal to superior classes
- Robust and reliable Yamaha engine tested in Dakar
- Low repair cost frame: modular chassis
- Fully adjustable suspensions
- Twin/Single seater configuration (optional)
- Glass fiber and Kevlar body and undertrays panels