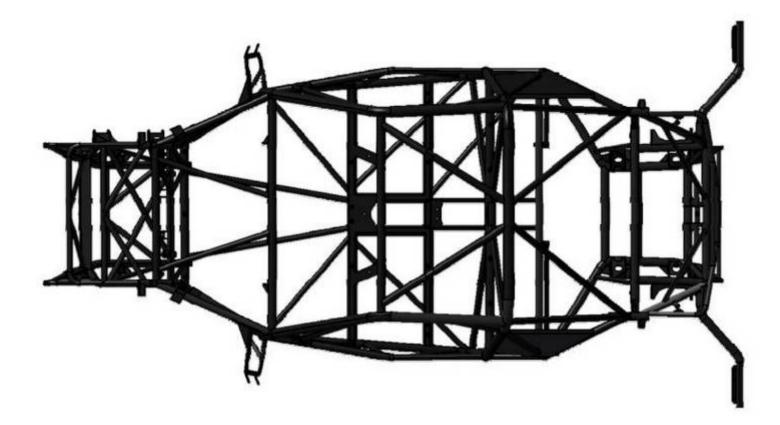

#### ·Car main features:

- High performance / Low budget
- Rally raid experience based design Class T1
- Weight/ Power ratio equal to superior classes
- Robust and reliable Yamaha engine tested in Dakar
- Low repair cost frame: modular chassis
- Fully adjustable suspensions
- Twin/Single seater configuration (optional)
- Glass fiber and Kevlar body and undertrays panels