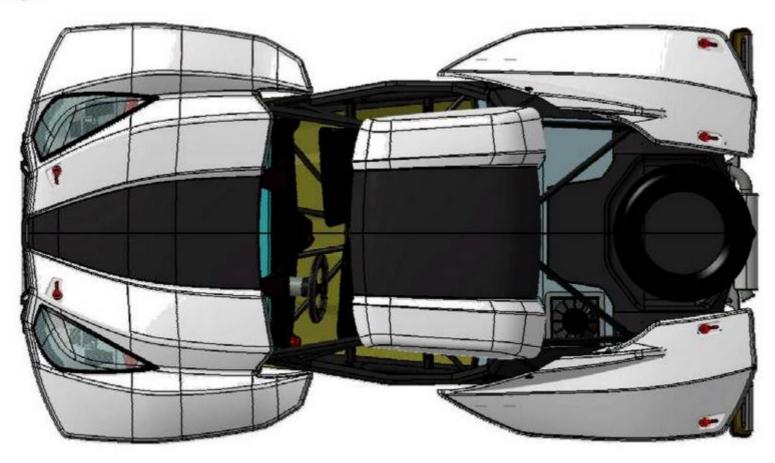

## Frame, Suspension and Wheels

| Length x Width x Height | mm                                 | 3.500 x 2.000 x 1.550      |
|-------------------------|------------------------------------|----------------------------|
| Wheelbase               | mm                                 | 2.500                      |
| Wheel track front/rear  | mm                                 | 1.700/1.700                |
| Wheels                  |                                    | Cast aluminum wheels       |
| Rim (front/rear)        | Beadlock type                      | 14" x 5" / 14" x 5"        |
| Tyres (front/rear)      |                                    | 26 x 9 R14 / 26 x 11 R14   |
| Turning Circle (dia)    | m                                  | 11                         |
| Suspension              | Double A-Arm (wishbone) Suspension |                            |
| Shock absorbers         | Gas Type                           | Fully adjustable hydraulic |
| Suspension travel       | mm                                 | 350                        |
| Brakes Discs            | mm                                 | 278                        |
| Calipers                |                                    | 2 piston (std)             |
| -                       |                                    | 4 piston (opt)             |

#### ·Car main features:

- High performance / Low budget
- Rally raid experience based design Class T1
- Weight/ Power ratio equal to superior classes
- Robust and reliable Yamaha engine tested in Dakar
- Low repair cost frame: modular chassis
- Fully adjustable suspensions
- Twin/Single seater configuration (optional)
- Glass fiber and Kevlar body and undertrays panels