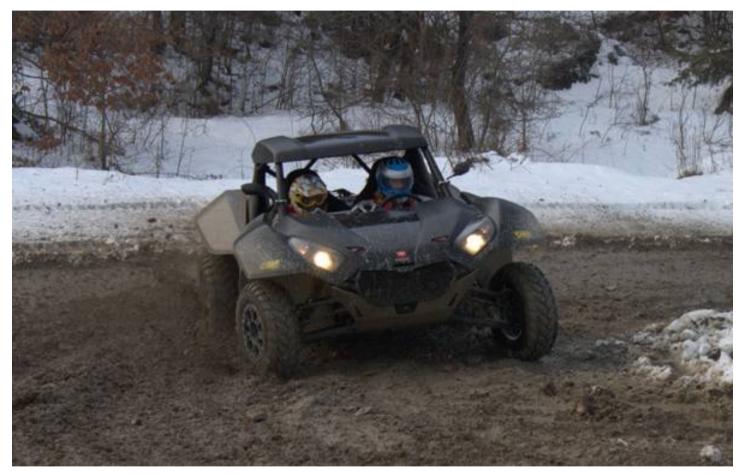

#### ·Car main features:

- High performance / Low budget
- Rally raid experience based design Class T1
- Weight/ Power ratio equal to superior classes
- Robust and reliable Yamaha engine tested in Dakar
- Low repair cost frame: modular chassis
- Fully adjustable suspensions
- Twin/Single seater configuration (optional)
- Glass fiber and Kevlar body and undertrays panels