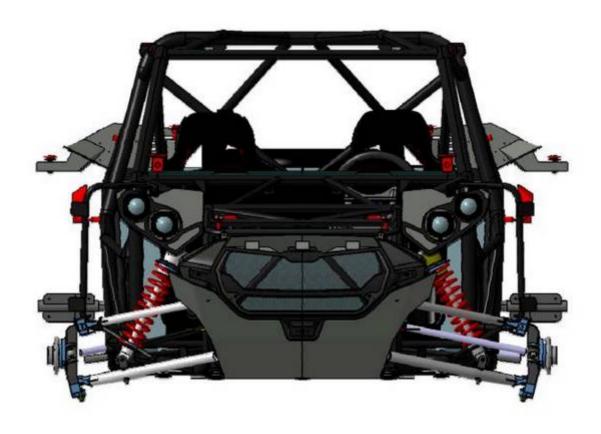

## Frame, Suspension and Wheels

| Length x Width x Height | mm                                 | 3.500 x 2.000 x 1.550      |
|-------------------------|------------------------------------|----------------------------|
| Wheelbase               | mm                                 | 2.500                      |
| Wheel track front/rear  | mm                                 | 1.700/1.700                |
| Wheels                  |                                    | Cast aluminum wheels       |
| Rim (front/rear)        | Beadlock type                      | 14" x 5" / 14" x 5"        |
| Tyres (front/rear)      |                                    | 26 x 9 R14 / 26 x 11 R14   |
| Turning Circle (dia)    | m                                  | 11                         |
| Suspension              | Double A-Arm (wishbone) Suspension |                            |
| Shock absorbers         | Gas Type                           | Fully adjustable hydraulic |
| Suspension travel       | mm                                 | 350                        |
| Brakes Discs            | mm                                 | 278                        |
| Calipers                |                                    | 2 piston (std)             |
| -                       |                                    | 4 piston (opt)             |