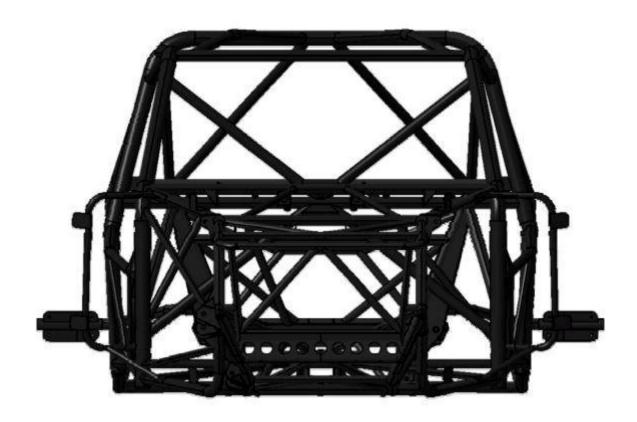

## Frame, Suspension and Wheels

| Length x Width x Height | mm                                 | 3.500 x 2.000 x 1.550      |
|-------------------------|------------------------------------|----------------------------|
| Wheelbase               | mm                                 | 2.500                      |
| Wheel track front/rear  | mm                                 | 1.700/1.700                |
| Wheels                  |                                    | Cast aluminum wheels       |
| Rim (front/rear)        | Beadlock type                      | 14" x 5" / 14" x 5"        |
| Tyres (front/rear)      |                                    | 26 x 9 R14 / 26 x 11 R14   |
| Turning Circle (dia)    | m                                  | 11                         |
| Suspension              | Double A-Arm (wishbone) Suspension |                            |
| Shock absorbers         | Gas Type                           | Fully adjustable hydraulic |
| Suspension travel       | mm                                 | 350                        |
| Brakes Discs            | mm                                 | 278                        |
| Calipers                |                                    | 2 piston (std)             |
| -                       |                                    | 4 piston (opt)             |

#### ·Car main features:

- High performance / Low budget
- Rally raid experience based design Class T1
- Weight/ Power ratio equal to superior classes
- Robust and reliable Yamaha engine tested in Dakar
- Low repair cost frame: modular chassis
- Fully adjustable suspensions
- Twin/Single seater configuration (optional)
- Glass fiber and Kevlar body and undertrays panels