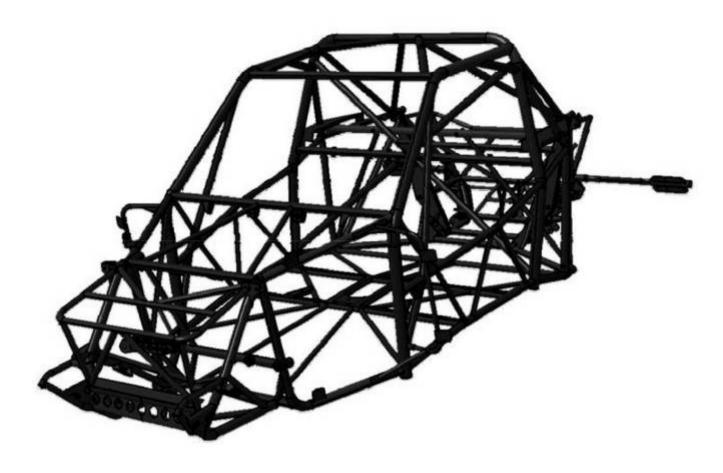

#### ·Car main features:

- High performance / Low budget
- Rally raid experience based design Class T1
- Weight/ Power ratio equal to superior classes
- Robust and reliable Yamaha engine tested in Dakar
- Low repair cost frame: modular chassis
- Fully adjustable suspensions
- Twin/Single seater configuration (optional)
- Glass fiber and Kevlar body and undertrays panels