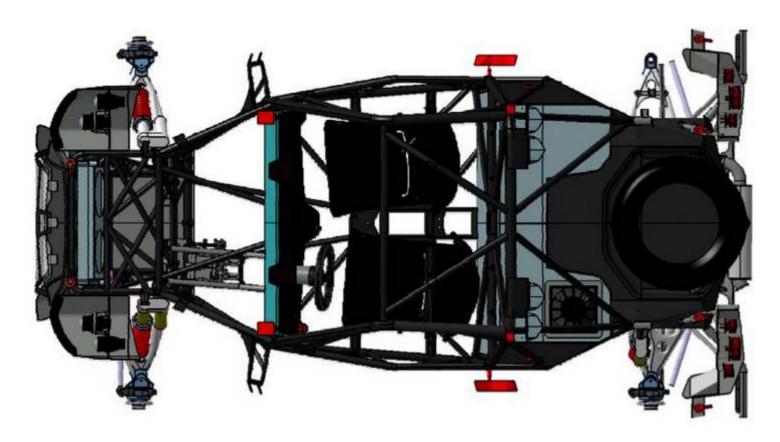

## Frame, Suspension and Wheels

| Length x Width x Height | mm                                 | 3.500 x 2.000 x 1.550      |
|-------------------------|------------------------------------|----------------------------|
| Wheelbase               | mm                                 | 2.500                      |
| Wheel track front/rear  | mm                                 | 1.700/1.700                |
| Wheels                  |                                    | Cast aluminum wheels       |
| Rim (front/rear)        | Beadlock type                      | 14" x 5" / 14" x 5"        |
| Tyres (front/rear)      |                                    | 26 x 9 R14 / 26 x 11 R14   |
| Turning Circle (dia)    | m                                  | 11                         |
| Suspension              | Double A-Arm (wishbone) Suspension |                            |
| Shock absorbers         | Gas Type                           | Fully adjustable hydraulic |
| Suspension travel       | mm                                 | 350                        |
| Brakes Discs            | mm                                 | 278                        |
| Calipers                |                                    | 2 piston (std)             |
| -                       |                                    | 4 piston (opt)             |

#### ·Car main features:

- High performance / Low budget
- Rally raid experience based design Class T1
- Weight/ Power ratio equal to superior classes
- Robust and reliable Yamaha engine tested in Dakar
- Low repair cost frame: modular chassis
- Fully adjustable suspensions
- Twin/Single seater configuration (optional)
- Glass fiber and Kevlar body and undertrays panels