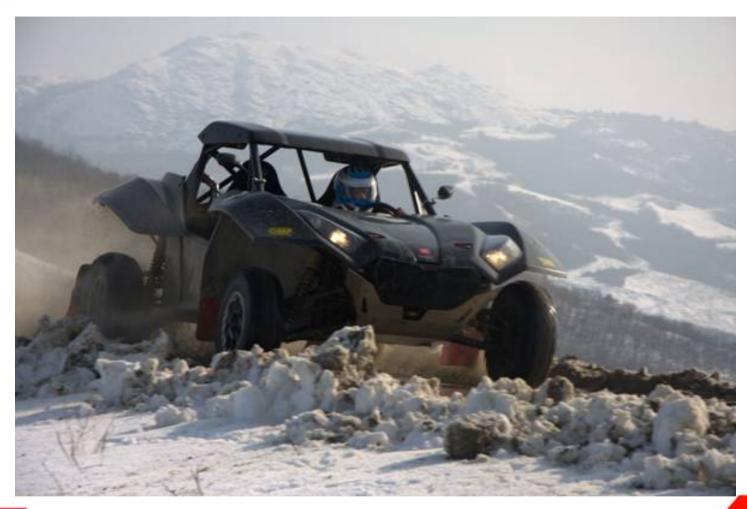

#### ·Car main features:

- High performance / Low budget
- Rally raid experience based design Class T1
- Weight/ Power ratio equal to superior classes
- Robust and reliable Yamaha engine tested in Dakar
- Low repair cost frame: modular chassis
- Fully adjustable suspensions
- Twin/Single seater configuration (optional)
- Glass fiber and Kevlar body and undertrays panels