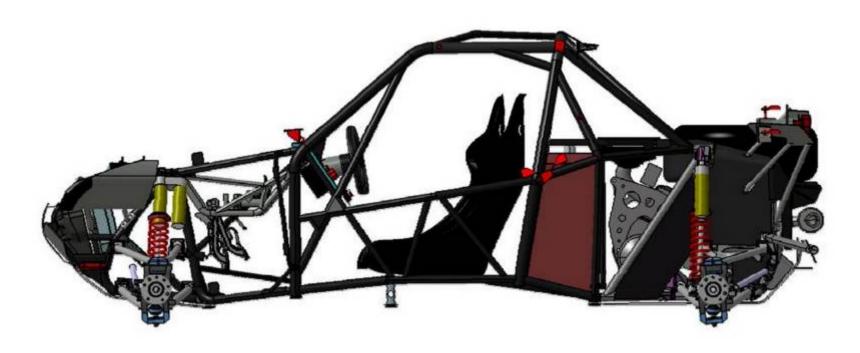

## Frame, Suspension and Wheels

| Length x Width x Height | mm                                 | 3.500 x 2.000 x 1.550      |
|-------------------------|------------------------------------|----------------------------|
| Wheelbase               | mm                                 | 2.500                      |
| Wheel track front/rear  | mm                                 | 1.700/1.700                |
| Wheels                  |                                    | Cast aluminum wheels       |
| Rim (front/rear)        | Beadlock type                      | 14" x 5" / 14" x 5"        |
| Tyres (front/rear)      |                                    | 26 x 9 R14 / 26 x 11 R14   |
| Turning Circle (dia)    | m                                  | 11                         |
| Suspension              | Double A-Arm (wishbone) Suspension |                            |
| Shock absorbers         | Gas Type                           | Fully adjustable hydraulic |
| Suspension travel       | mm                                 | 350                        |
| Brakes Discs            | mm                                 | 278                        |
| Calipers                |                                    | 2 piston (std)             |
| -                       |                                    | 4 piston (opt)             |

#### ·Car main features:

- High performance / Low budget
- Rally raid experience based design Class T1
- Weight/ Power ratio equal to superior classes
- Robust and reliable Yamaha engine tested in Dakar
- Low repair cost frame: modular chassis
- Fully adjustable suspensions
- Twin/Single seater configuration (optional)
- Glass fiber and Kevlar body and undertrays panels