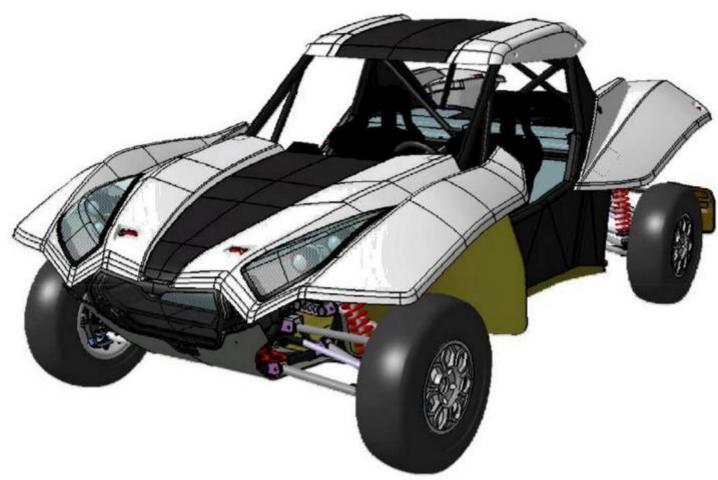

#### ·Car main features:

- High performance / Low budget
- Rally raid experience based design Class T1
- Weight/ Power ratio equal to superior classes
- Robust and reliable Yamaha engine tested in Dakar
- Low repair cost frame: modular chassis
- Fully adjustable suspensions
- Twin/Single seater configuration (optional)
- Glass fiber and Kevlar body and undertrays panels